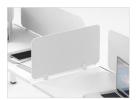

## Underdesk modesty panel

350mm High 1200 / 1400 – mm Width – White or Black PC

Screen toppers - Perspex

150mm High 1500/1600/1800/2100 - mm Width – or Custom