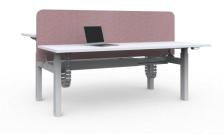

## THE GEN-H

GEN-H is an electric lift height adjustable desk system that allows you to move from a sitting work desk to a standing work desk at the touch of a button.

GEN-H features electronically synchronized dual motor technology that quietly adjusts the desk top from 690mm to 1170mm in 15 seconds.

Available as a stand-alone desks, in back to back or side by side clusters with dividing screens. GEN-H is available in thousands of finishes sizes and styles.

## Full fabric spine screen

1250mm High with 450mm airgap 1500/1600/1800/2100mm Wide

\*fixed shared screen