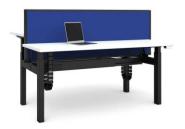

## THE GEN-H

GEN-H is an electric lift height adjustable desk system that allows you to move from a sitting work desk to a standing work desk at the touch of a button.

GEN-H features electronically synchronized dual motor technology that quietly adjusts the desk top from 690mm to 1170mm in 15 seconds.

Available as a stand-alone desks, in back to back or side by side clusters with dividing screens. GEN-H is available in thousands of finishes sizes and styles.

## Full fabric spine screen

1250mm High with 450mm airgap 1500/1600/1800/2100mm Wide

\*fixed shared screen