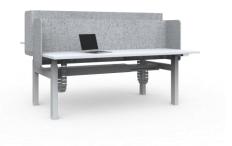

## THE GEN-H

GEN-H is an electric lift height adjustable desk system that allows you to move from a sitting work desk to a standing work desk at the touch of a button.

GEN-H features electronically synchronized dual motor technology that quietly adjusts the desk top from 690mm to 1170mm in 15 seconds.

Available as a stand-alone desks, in back to back or side by side clusters with dividing screens. GEN-H is available in thousands of finishes sizes and styles.

# A. Spine screen

(Slimline111 airspace)

- 1250mm High with 450mm airgap x 1500/1600/1800/2100mm Wide
- Full fabric with alloy frame