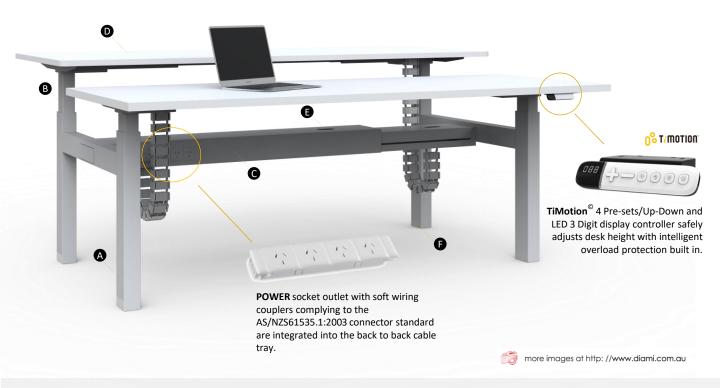

# **GEN-H INDETAIL**

- A. Sturdy rectangle profile upright with 28mm/s stroke speed
- B. Quiet telescopic raiser noise rated to ≦55Db (**Dual motor**)
- C. Telescopic cable tidy tray (Underdesk basket for Single and L-shape)
- D. Scratch resistant worktop with 120kgs load rating
- E. Cable access cut out
- F. Floor levellers