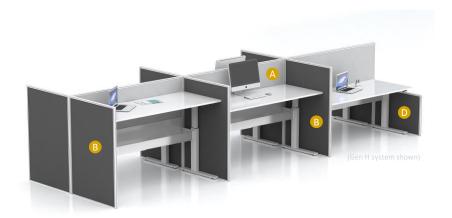

# **GEN-H INDETAIL**

- A. Sturdy rectangle profile upright with 28mm/s stroke speed
- B. Quiet telescopic raiser noise rated to ≦55Db (**Dual motor**)
- C. Telescopic cable tidy tray (Underdesk basket for Single and L-shape)
- D. Scratch resistant worktop with 120kgs load rating
- E. Cable access cut out
- F. Floor levellers

## THE GEN-H

GEN-H is an electric lift height adjustable desk system that allows you to move from a sitting work desk to a standing work desk at the touch of a button.

GEN-H features electronically synchronized dual motor technology that quietly adjusts the desk top from 690mm to 1170mm in 15 seconds.

Available as a stand-alone desks, in back to back or side by side clusters with dividing screens. GEN-H is available in thousands of finishes sizes and styles.