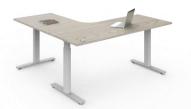

beats faster per minute than when sitting. This equates to an additional fifty calories an hour burnt. A 2012 study comparing young adults using sitting and standing desks found that standing desk users burned 20.4 additional calories per hour. Given an average of three hours of standing per day, five days per week, this would equate to burning an extra 306 to 750 calories per week.



Sit to stand well

# **GEN-H INDETAIL**



- A. Sturdy rectangle profile upright with 28mm/s stroke speed
- B. Quiet telescopic raiser noise rated to ≦55Db (**Dual motor**)
- C. Telescopic cable tidy tray (Underdesk basket for Single and L-shape)
- D. Scratch resistant worktop with 120kgs load rating
- E. Cable access cut out
- F. Floor levellers



## Single desk

750mm Deep 1500/1600/1800/2100 – mm Width



## L Shape desk

750mm Deep 1500/1600/1800/2100 – mm Width



## Back to back desks

750mm Deep 1500/1600/1800/2100 – mm Width

## Frame powder coat finish





## Worktop finish (other finishes are available)











White (Quick ship)

Tuross-Oak

Notaio-Walnut

# **GEN-H** SCREEN







## Full fabric spine screen

1250mm High with 450mm airgap 1500/1600/1800/2100mm Wide

\*fixed shared screen

### Slimline III Airspace spine screen

1250mm High with 450mm airgap 1500/1600/1800/2100mm Wide

\*fixed shared screen

### PET wrap around desk screen

480mm above desk 1500/1600/1800/2100\*mm Wide -

- 300mm returns – or custom (\*Join)



#### **Desk mounted PET**

300\*/400mm above desk 1190\*/1390/1800/2100 - mm Width - \*economy size



## Perspex dividers

380mm above desk 750 – mm W