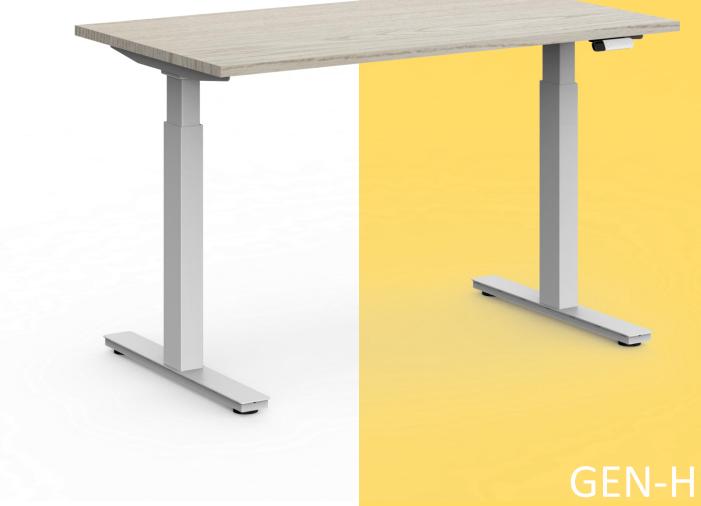

## THE GEN-H

GEN-H is an electric lift height adjustable desk system that allows you to move from a sitting work desk to a standing work desk at the touch of a button.

GEN-H features electronically synchronized dual motor technology that quietly adjusts the desk top from 690mm to 1170mm in 15 seconds.

Available as a stand-alone desks, in back to back or side by side clusters with dividing screens. GEN-H is available in thousands of finishes sizes and styles.