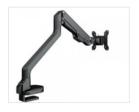

Wireless charger

80mm Dia – 15W pad - White / Black

Single LCD arm

Code: QA-S (Gas assisted)
-White / Black

**Dual LCD arm** 

Code: QA-D (Gas assisted)
-White / Black

Underdesk CPU holder

Vertical slide and rotate -White / Back