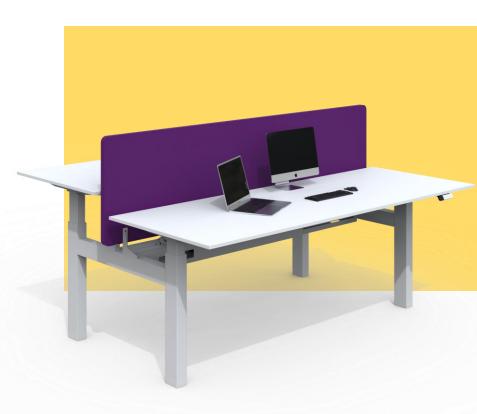

## THE GEN-H

GEN-H is an electric lift height adjustable desk system that allows you to move from a sitting work desk to a standing work desk at the touch of a button.

GEN-H features electronically synchronized dual motor technology that quietly adjusts the desk top from 690mm to 1170mm in 15 seconds.

Available as a stand-alone desks, in back to back or side by side clusters with dividing screens. GEN-H is available in thousands of finishes sizes and styles.

### PET wrap around desk screen

480mm above desk 1500/1600/1800/2100\*mm Wide -

- 300mm returns – or custom (\*Join)