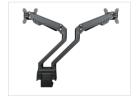

Wireless charger

80mm Dia – 15W pad - White / Black

Single LCD arm

Code: QA-S (Gas assisted)
-White / Black

**Dual LCD arm** 

Code: QA-D (Gas assisted)
-White / Black

Underdesk CPU holder

Vertical slide and rotate -White / Back