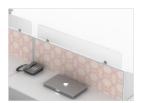

2100 – mm Width

## Frame powder coat finish





## Worktop finish (other finishes are available)











White (Quick ship)

Tuross-Oak

Notaio-Walnut

# **GEN-H** SCREEN







## Full fabric spine screen

1250mm High with 450mm airgap 1500/1600/1800/2100mm Wide

\*fixed shared screen

### Slimline III Airspace spine screen

1250mm High with 450mm airgap 1500/1600/1800/2100mm Wide

\*fixed shared screen

### PET wrap around desk screen

480mm above desk 1500/1600/1800/2100\*mm Wide -

- 300mm returns – or custom (\*Join)



#### **Desk mounted PET**

300\*/400mm above desk 1190\*/1390/1800/2100 - mm Width - \*economy size



## Perspex dividers

380mm above desk 750 – mm Width - Smokey White finish



## Underdesk modesty panel

350mm High 1200 / 1400 – mm Width – White or Black PC



Screen toppers - Perspex

150mm High 1500/1600/1800/2100 - mm Width – or Custom

## **SLIMLINE 111 30mm PANEL SYSTEM**



# A. Spine screen

(Slimline111 airspace)

- 1250mm High with 450mm airgap x 1500/1600/1800/2100mm Wide
- Full fabric with alloy frame

#### B. Divider screen

(Slimline111 solid)

- 1250mm High x 750/900/1200mm Wide
- Full fabric to the floor

### C. End screen

(Slimline111 solid)

- 620mm High x 750mm Wide
- Full fabric or melamine



## Evolve range: (other fabrics are available) | PET range: Contact your sales consultant.





























# **ACCESSORIES**



Under top Power/DATA

950/1550/1750mm Wide - 4GPO / 4GPO + 2DATA



Desk top power rail

1GPO/2GPO/4GPO 2USB-AA / 2USB-AC



In desk power module

1GPO only or with: 2USB-AA / 2USB-AC / Keystone