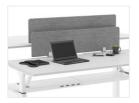

## Full fabric spine screen

1250mm High with 450mm airgap 1500/1600/1800/2100mm Wide

\*fixed shared screen

### Slimline III Airspace spine screen

1250mm High with 450mm airgap 1500/1600/1800/2100mm Wide

\*fixed shared screen