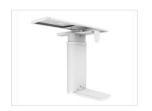

Wireless charger

80mm Dia – 15W pad - White / Black

Single LCD arm

Code: QA-S (Gas assisted)
-White / Black

**Dual LCD arm** 

Code: QA-D (Gas assisted)
-White / Black

Underdesk CPU holder

Vertical slide and rotate -White / Back