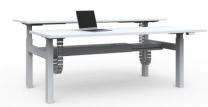

additional fifty calories an hour burnt. A 2012 study comparing young adults using sitting and standing desks found that standing desk users burned 20.4 additional calories per hour. Given an average of three hours of standing per day, five days per week, this would equate to burning an extra 306 to 750 calories per week.



Sit to stand well

# **GEN-H INDETAIL**



- A. Sturdy rectangle profile upright with 28mm/s stroke speed
- B. Quiet telescopic raiser noise rated to ≦55Db (**Dual motor**)
- C. Telescopic cable tidy tray (Underdesk basket for Single and L-shape)
- D. Scratch resistant worktop with 120kgs load rating
- E. Cable access cut out
- F. Floor levellers



## Single desk

750mm Deep 1500/1600/1800/2100 – mm Width



## L Shape desk

750mm Deep 1500/1600/1800/2100 – mm Width



## Back to back desks

750mm Deep 1500/1600/1800/2100 – mm Width

## Frame powder coat finish





## Worktop finish (other finishes are available)











White (Quick ship)

Tuross-Oak

Notaio-Walnut

# **GEN-H** SCREEN







## Full fabric spine screen

1250mm High with 450mm airgap 1500/1600/1800/2100mm Wide

\*fixed shared screen

### Slimline III Airspace spine screen

1250mm High with 450mm airgap 1500/1600/1800/2100mm Wide

\*fixed shared screen

### PET wrap around desk screen

480mm above desk 1500/1600/1800/2100\*mm Wide -

- 300mm returns – or custom (\*Join)



#### **Desk mounted PET**

300\*/400mm above desk 1190\*/1390/1800/2100 - mm Width - \*economy size



## Perspex dividers

380mm above desk 750 – mm Width - Smokey White finish



## Underdesk modesty panel

350m