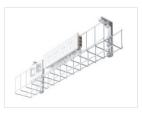

# **GEN-H INDETAIL**

- A. Sturdy rectangle profile upright with 28mm/s stroke speed
- B. Quiet telescopic raiser noise rated to ≦55Db (**Dual motor**)
- C. Telescopic cable tidy tray (Underdesk basket for Single and L-shape)
- D. Scratch resistant worktop with 120kgs load rating
- E. Cable access cut out
- F. Floor levellers

## Single desk

750mm Deep 1500/1600/1800/2100 – mm Width

## L Shape desk

750mm Deep 1500/1600/1800/2100 – mm Width

## Back to back desks

750mm Deep 1500/1600/1800/2100 – mm Width