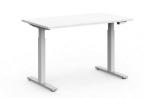

g a standing desk caused the heart to beat an average of ten beats faster per minute than when sitting. This equates to an additional fifty calories an hour burnt. A 2012 study comparing young adults using sitting and standing desks found that standing desk users burned 20.4 additional calories per hour. Given an average of three hours of standing per day, five days per week, this would equate to burning an extra 306 to 750 calories per week.



Sit to stand well

# **GEN-H INDETAIL**



- A. Sturdy rectangle profile upright with 28mm/s stroke speed
- B. Quiet telescopic raiser noise rated to ≦55Db (**Dual motor**)
- C. Telescopic cable tidy tray (Underdesk basket for Single and L-shape)
- D. Scratch resistant worktop with 120kgs load rating
- E. Cable access cut out
- F. Floor levellers



## Single desk

750mm Deep 1500/1600/1800/2100 – mm Width



## L Shape desk

750mm Deep 1500/1600/1800/2100 – mm Width



## Back to back desks

750mm Deep 1500/1600/1800/2100 – mm Width

## Frame powder coat finish





## Worktop finish (other finishes are available)











White (Quick ship)

Tuross-Oak

Notaio-Walnut

# **GEN-H** SCREEN







## Full fabric spine screen

1250mm High with 450mm airgap 1500/1600/1800/2100mm Wide

\*fixed shared screen

### Slimline III Airspace spine screen

1250mm High with 450mm airgap 1500/1600/1800/2100mm Wide

\*fixed shared screen

### PET wrap around desk screen

480mm above desk 1500/1600/1800/2100\*mm Wide -

- 300mm returns – or custom (\*Join)



#### **Desk mounted PET**

300\*/400mm above desk 1190\*/1390/1800/2100 - mm Width - \*eco