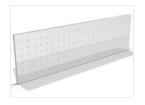

### PET wrap around desk screen

480mm above desk 1500/1600/1800/2100\*mm Wide -

- 300mm returns – or custom (\*Join)

#### **Desk mounted PET**

300\*/400mm above desk 1190\*/1390/1800/2100 - mm Width - \*economy size