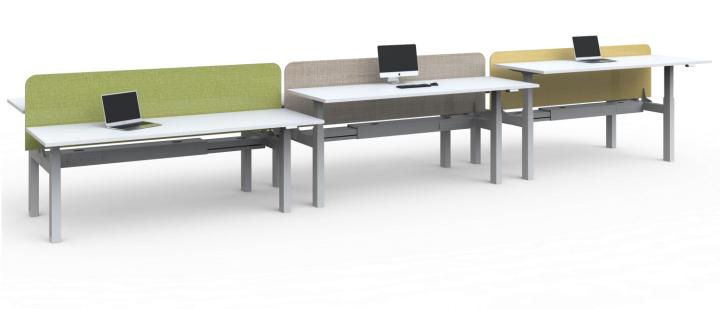

Available as a stand-alone desks, in back to back or side by side clusters with dividing screens. GEN-H is available in thousands of finishes sizes and styles.

## Full fabric spine screen

1250mm High with 450mm airgap 1500/1600/1800/2100mm Wide

\*fixed shared screen

### Slimline III Airspace spine screen

1250mm High with 450mm airgap 1500/1600/1800/2100mm Wide

\*fixed shared screen